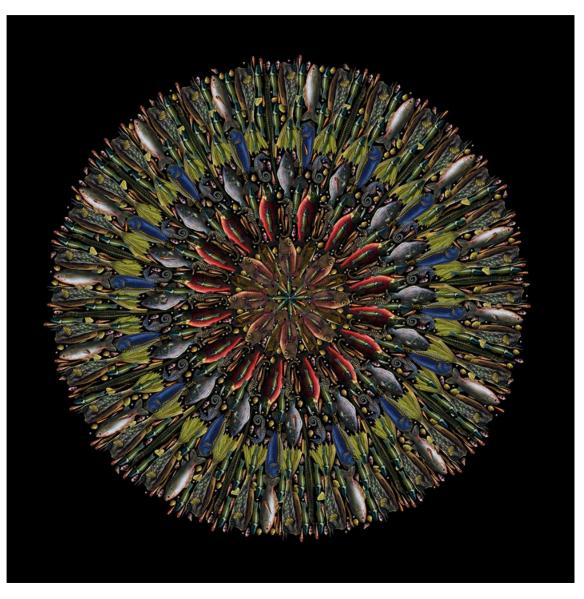

All six artists make reference to space in their art. Nicole Rose captures and paints the space between reality and daydream in her ethereal abstract landscapes. Fleur Alston reflects our relationship with the natural world and our surroundings, using the central point of a mandala as the space within which the viewer can identify themselves. Henrie Haldane and Anita Kutsarova convey vast expanses of space and distance, huge impressive skies and dramatic seascapes. Stuart Redler and Irene Prada both focus on the positive and negative spaces in their more monochromatic compositions.

#### **FLEUR ALSTON**

The Quickening (III) c-type print on paper 95 x 95 cm (framed) £ 1,050