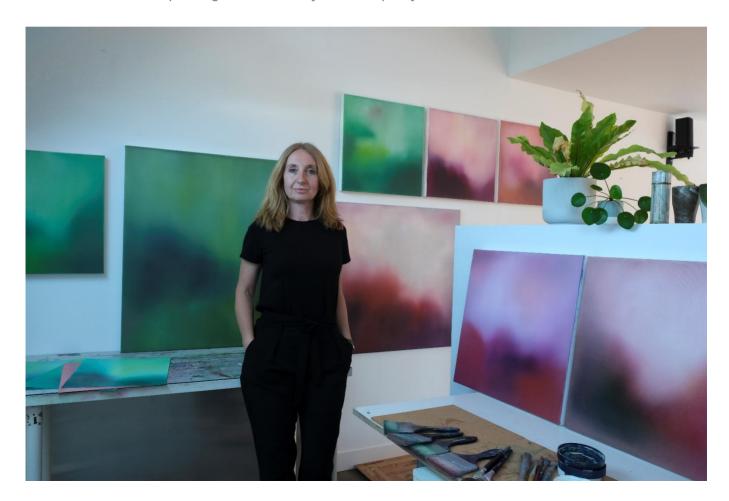

#### "I paint ethereal landscapes in the space between daydream and reality".

Nicole Rose's oil paintings explore the emotional response to the natural world around her. She paints abstract and ethereal landscapes in the space between reality and daydream.

The artist primarily creates these abstract images based on the landscapes around her. She records sights, sounds and colours before returning to the studio to record her visual memories. Painting in oils, Nicole layers and blends various shapes of colours, to recreate this emotional response to the starting image of a place she has been. The finished oil paintings take on a truly ethereal quality.