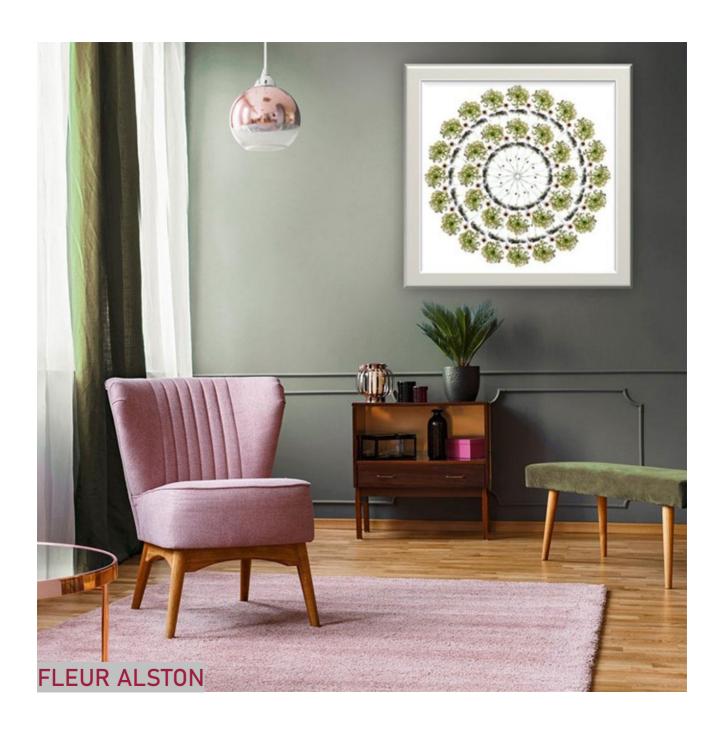

# **FLEUR ALSTON**

Beautifully harmonious & symmetrical floral prints.

White Flowers (I) c-type print on paper 55 x 55 cm (framed) £ 595 inclusive of frame

White Flowers (IV) c-type print on paper 55 x 55 cm (framed) £ 595 inclusive of frame