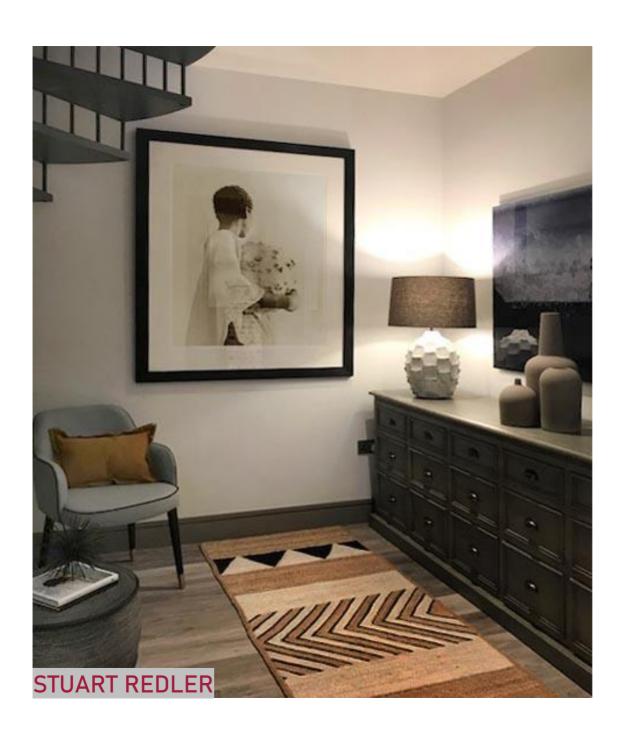

# STUART REDLER

A master of the black & white photographic medium.

#### Tails archival print on paper 40 x 50 cm £ 835

Feather Bed archival print on paper 40 x 50 cm £ 835

Hill Surfer archival print on paper 40 x 50 cm £ 835