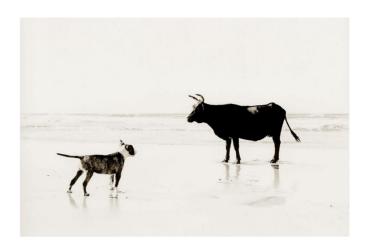

# STUART REDLER

A master of the black & white photographic medium.

#### Tails archival print on paper 40 x 50 cm £ 835

Feather Bed archival print on paper 40 x 50 cm £ 835

Hill Surfer archival print on paper 40 x 50 cm £ 835