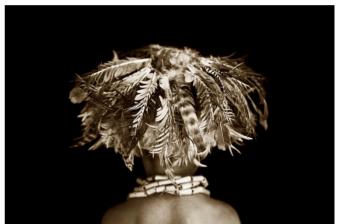

# STUART REDLER

A master of the black & white photographic medium.

#### Tails archival print on paper 40 x 50 cm £ 835

Feather Bed archival print on paper 40 x 50 cm £ 835

Hill Surfer archival print on paper 40 x 50 cm £ 835