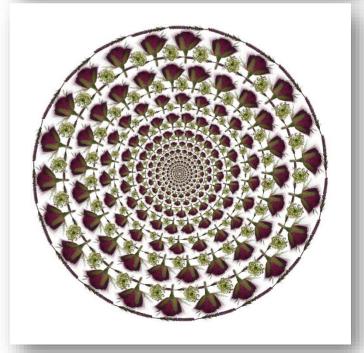

# **FLEUR ALSTON**

Beautifully harmonious & symmetrical floral prints.

White Flowers (I) c-type print on paper 55 x 55 cm (framed) £ 595 inclusive of frame

White Flowers (IV) c-type print on paper 55 x 55 cm (framed) £ 595 inclusive of frame