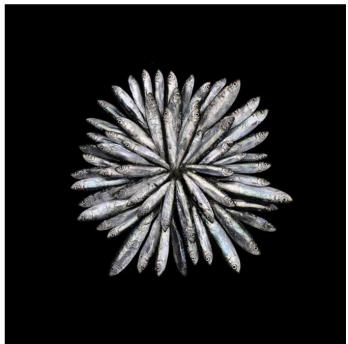

# **FLEUR ALSTON**

Powerful references to nature in photographic prints.

#### **Sprats**

c-type print on aluminium 50 x 50 cm £ 500