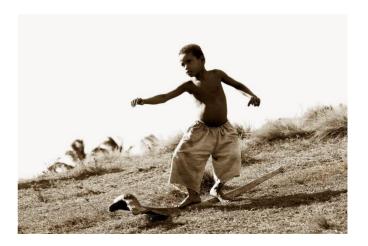

# STUART REDLER

A master of the black & white photographic medium.

#### Tails archival print on paper 40 x 50 cm £ 835

Feather Bed archival print on paper 40 x 50 cm £ 835

Hill Surfer archival print on paper 40 x 50 cm £ 835