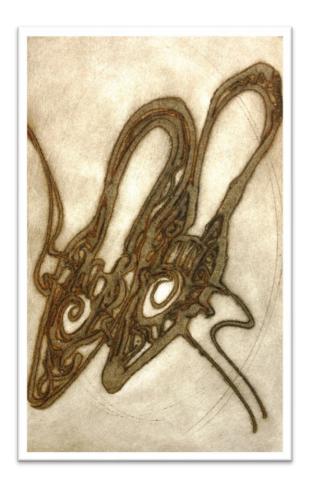

#### **IRENE PRADA**

Fluidity & movement through an expressive use of line.

Flying
etching & carborundum on paper
52 x 42 cm (framed)
£ 425 inclusive of frame

Like a Child etching & carborundum on paper 52 x 42 cm (framed) £ 425 inclusive of frame