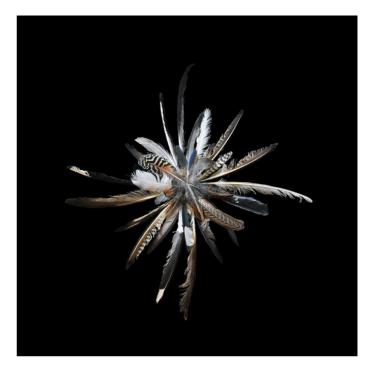

# **FLEUR ALSTON**

Powerful references to nature in photographic prints.

#### Feathers (I)

c-type print on aluminium 50 x 50 cm £ 500