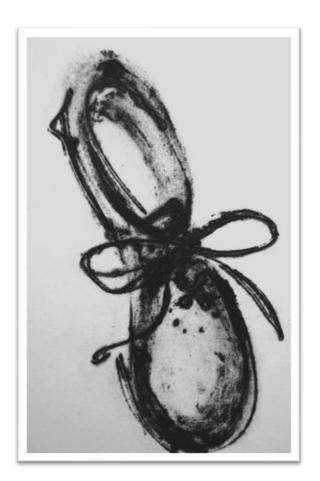

# STUART REDLER

A master of the black & white photographic medium.

#### Tails archival print on paper 40 x 50 cm £ 835

Feather Bed archival print on paper 40 x 50 cm £ 835

Hill Surfer archival print on paper 40 x 50 cm £ 835