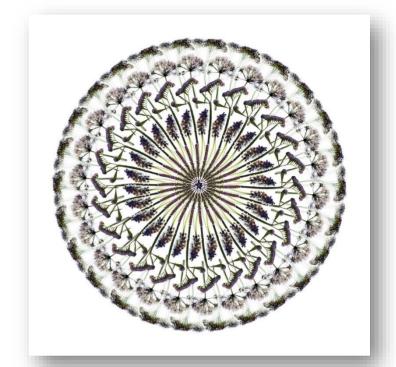

# **FLEUR ALSTON**

Beautifully harmonious & symmetrical floral prints.

White Flowers (I) c-type print on paper 55 x 55 cm (framed) £ 595 inclusive of frame

White Flowers (IV) c-type print on paper 55 x 55 cm (framed) £ 595 inclusive of frame