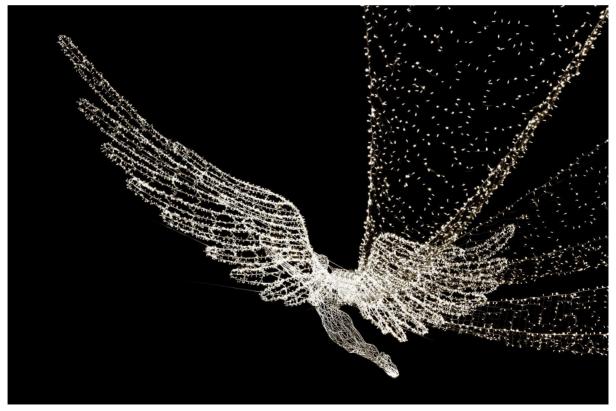

# STUART REDLER

A master of the black & white photographic medium.

#### Tails archival print on paper 40 x 50 cm £ 835

Feather Bed archival print on paper 40 x 50 cm £ 835

Hill Surfer archival print on paper 40 x 50 cm £ 835