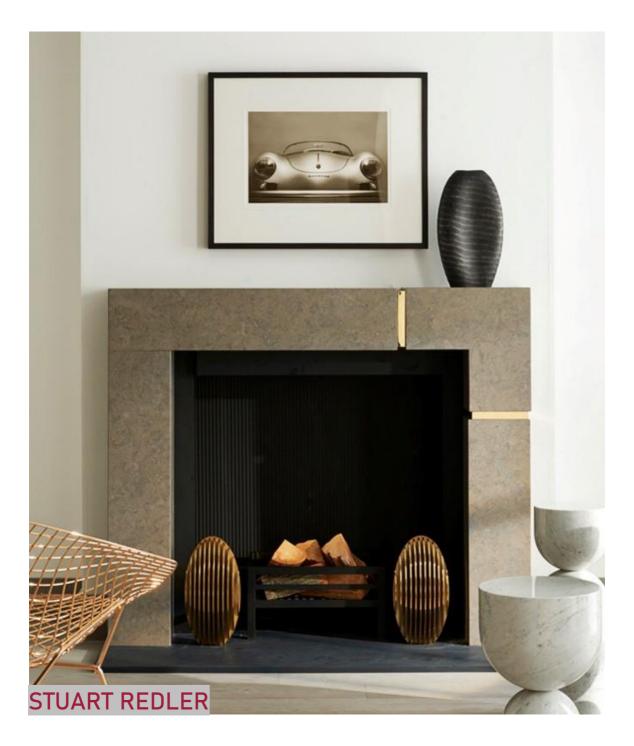

# STUART REDLER

A master of the black & white photographic medium.

#### Tails archival print on paper 40 x 50 cm £ 835

Feather Bed archival print on paper 40 x 50 cm £ 835

Hill Surfer archival print on paper 40 x 50 cm £ 835