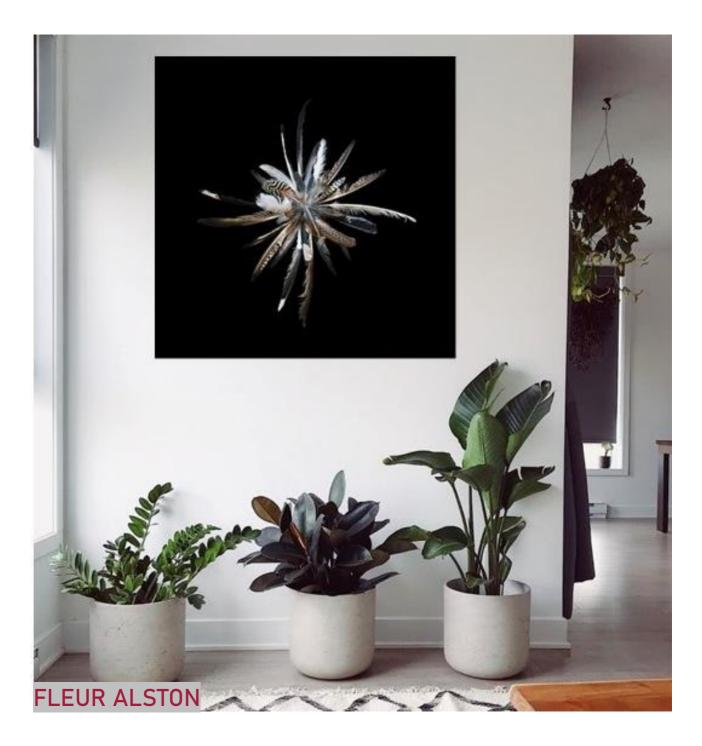

# **FLEUR ALSTON**

Powerful references to nature in photographic prints.

#### Feathers (I)

c-type print on aluminium 50 x 50 cm £ 500