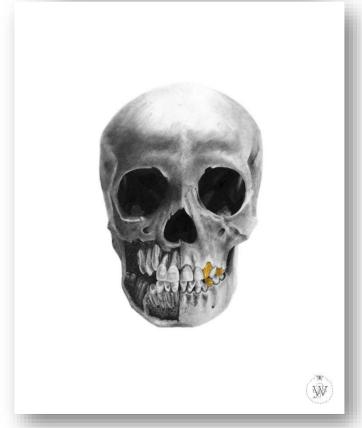

# **ELIZABETH WAGGETT**

Hand finished unique prints with 22kt applied gold leaf.

Luck of a Lady archival print on paper 23 x 23 cm £ 295

Skull No.7 archival print on paper 61 x 51 cm (framed) £ 650 inclusive of frame